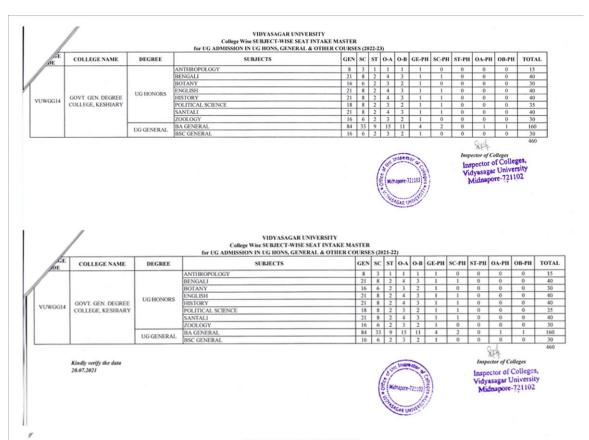

#### Academic Session 2022-23

Courses offered and revised intake capacity as per the directives of the Vidyasagar University videRef. No. VU/IC/UG-Intake/78/2022 dated May 11, 2022

| Stream                    | Subject              | GEN | SC | ST   | 0-<br>A | 0-<br>B | GE-<br>PH | SC-<br>PH | ST-<br>PH | OAPH | ОВРН | Total |
|---------------------------|----------------------|-----|----|------|---------|---------|-----------|-----------|-----------|------|------|-------|
|                           | ENGLISH              | 21  | 8  | 2    | 4       | 3       | 1         | 1         | 0         | 0    | 0    | 40    |
| B.A. (Hons.)              | BENGALI              | 21  | 8  | 2    | 4       | 3       | 1         | 1         | 0         | 0    | 0    | 40    |
| (subjects                 | HISTORY              | 21  | 8  | 2    | 4       | 3       | 1         | 1         | 0         | 0    | 0    | 40    |
| mentioned as core course) | SANTALI              | 21  | 8  | 2    | 4       | 3       | 1         | 1         | 0         | 0    | 0    | 40    |
| core course)              | POLITICAL<br>SCIENCE | 18  | 8  | 2    | 3       | 2       | 1         | 1         | 0         | 0    | 0    | 35    |
| B.Sc. (Hons.)             | ANTHROPOLOGY         | 8   | 3  | 1    | 1       | 1       | 1         | 0         | 0         | 0    | 0    | 15    |
| (subjects<br>mentioned as | BOTANY               | 16  | 6  | 2    | 3       | 2       | 1         | 0         | 0         | 0    | 0    | 30    |
| core course)              | ZOOLOGY              | 16  | 6  | 2    | 3       | 2       | 1         | 0         | 0         | 0    | 0    | 30    |
| B.A. (General)            |                      | 84  | 33 | 9    | 15      | 11      | 4         | 2         | 0         | 1    | 1    | 160   |
| B.Sc. (General)           |                      | 16  | 6  | 2    | 3       | 2       | 1         | 0         | 0         | 0    | 0    | 30    |
|                           | •                    |     | To | otal |         |         |           | -         |           |      |      | 460   |

#### Academic Session 2021-22

Courses offered and revised intake capacity as per the directives of the Vidyasagar University vide Ref. NO.VU/IC/Intake/197/2021,dated19.07.2021

| Stream                    | Subject              | GEN | SC | ST  | 0-<br>A | 0-<br>B | GE-<br>PH | SC-<br>PH | ST-<br>PH | OAPH | ОВРН | Total |
|---------------------------|----------------------|-----|----|-----|---------|---------|-----------|-----------|-----------|------|------|-------|
|                           | ENGLISH              | 21  | 8  | 2   | 4       | 3       | 1         | 1         | 0         | 0    | 0    | 40    |
| B.A. (Hons.)              | BENGALI              | 21  | 8  | 2   | 4       | 3       | 1         | 1         | 0         | 0    | 0    | 40    |
| (subjects                 | HISTORY              | 21  | 8  | 2   | 4       | 3       | 1         | 1         | 0         | 0    | 0    | 40    |
| mentioned as core course) | SANTALI              | 21  | 8  | 2   | 4       | 3       | 1         | 1         | 0         | 0    | 0    | 40    |
| core courses              | POLITICAL<br>SCIENCE | 18  | 8  | 2   | 3       | 2       | 1         | 1         | 0         | 0    | 0    | 35    |
| B.Sc. (Hons.)             | ANTHROPOLOGY         | 8   | 3  | 1   | 1       | 1       | 1         | 0         | 0         | 0    | 0    | 15    |
| (subjects<br>mentioned as | BOTANY               | 16  | 6  | 2   | 3       | 2       | 1         | 0         | 0         | 0    | 0    | 30    |
| core course)              | ZOOLOGY              | 16  | 6  | 2   | 3       | 2       | 1         | 0         | 0         | 0    | 0    | 30    |
| B.A. (General)            |                      | 84  | 33 | 9   | 15      | 11      | 4         | 2         | 0         | 1    | 1    | 160   |
| B.Sc. (General)           |                      | 16  | 6  | 2   | 3       | 2       | 1         | 0         | 0         | 0    | 0    | 30    |
|                           |                      |     | To | tal |         |         |           |           |           |      |      | 460   |